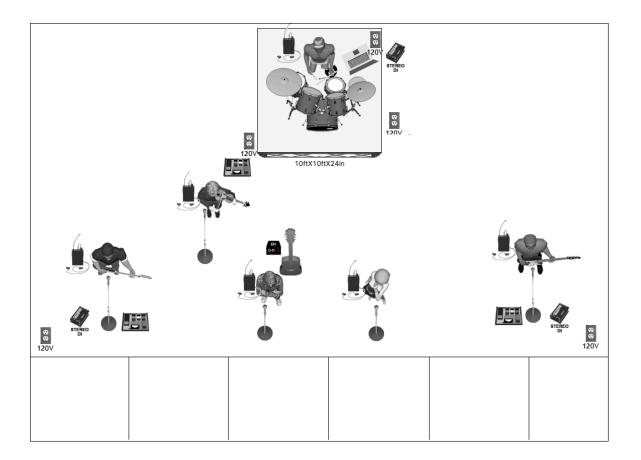

## Inputs/Outputs 8 piece band

| Controller Left         | DI                     | At drum kit                            |
|-------------------------|------------------------|----------------------------------------|
| Controller Right        | DI                     | At drum kit                            |
| КІСК                    | Shure Beta 52          | OR comparable mics to this list please |
| SNARE TOP               | Shure SM 57            |                                        |
| High Hat                | Shure KSM 137          |                                        |
| Tom 1 - rack            | Shure Beta 98 AMP      |                                        |
| Tom 2 - rack            | Shure Beta 98 AMP      |                                        |
| Floor Tom               | Shure Beta 98 AMP      |                                        |
| Overhead LEFT           | Shure KSM 32           |                                        |
| Overhead Right          | Shure KSM 32           |                                        |
| BASS DI                 | BASS - DI              |                                        |
| GUITAR DI               | Guitar - DI            |                                        |
| <del>Keys</del>         | <del>1/4 into Dl</del> |                                        |
| Fiddle                  | 1/4 for pick up        |                                        |
| Acoustic guitar         | DI                     |                                        |
| Guitar vocal on boom    | Guitar - SM 58         |                                        |
| Bass vocal on boom      | Bass - SM 58           |                                        |
| Keye recal on beem      | Keye OM 50             | Will be used comptings                 |
| Fiddle vocal on boom    | Sax - SM 58            |                                        |
| Male lead vox 1         | HH Wireless ULXD       | Beta 58 preferred                      |
| Female lead vox 1       | HH Wireless ULXD       | Beta 58 preferred                      |
| Talk back MIC- Lead vox | Wired mic on stand     | With on/off switch front of drum kit   |
| Talk back MIC- drummer  | Wired mic on boom      | With on/off switch at drummers left    |
| Aux sends/ear mixes     | <u>Mixes</u>           | Monitor aux sends                      |
| Aux send 1              | Drums                  | Drums - hard line to amp - AUX MIX 1   |

| Aux send 2 | Bass               | To in ear wireless pack - AUX MIX 2 |
|------------|--------------------|-------------------------------------|
| Aux send 3 | Guitar             | To in ear wireless pack - AUX MIX 3 |
| Aux send 4 | Fiddle             | To in ear wireless pack - AUX MIX 4 |
| Aux send 5 | Male lead singer   | To in ear wireless pack - AUX MIX 5 |
| Aux send 6 | Female lead singer | To in ear wireless pack - AUX MIX 6 |

No amps, guitar and bass DI from pedal boards